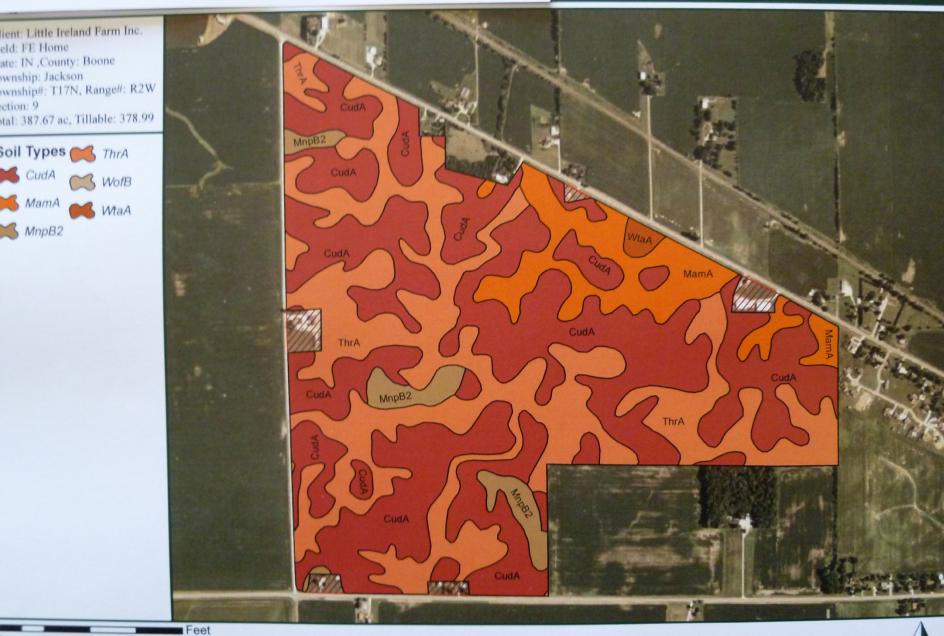

a

Bushel Value @ \$6.00/bu\*

Yield Difference Value\* \$162/acre

Input Savings\*\* \$84

Total Gypsoil System Benefit \$246/acre++

<sup>\*(2008</sup> Data Equalized to 2011 Values)

<sup>\*\*(</sup>Tillage, equipment, fuel, labor, fertilizer efficiency)

### Questions?

### 2. Find a team to use for support

 Put a team of professionals together that you trust



### 3. Have a current soil test.

- Accurate
- Soil type or Yield Zone

### 4. Start on well tiled soils



## 5. Own the right equipment



## 6. Planter setup is critical



# 7. Soil biology



# 8. Cover crops



## 9. Keep good records

- Set goals
- Create a baseline
- Geo-reference
- Yield mapping

### 2010 Sampling Zones

nd Farm Inc.

Boone

Range#: R2W

ampled:

le Zones

le Points



520

780

#### 2010 Soil Types



260

520

780

1,040

A

### 10. Be Patient

#### 3rd Annual

# Midwest Soil Improvement Symposium:

Research and Practical Insights into Using Gypsum

March 7, 2013

#### Gypsum User Panel

Les Seiler Fayette, OH