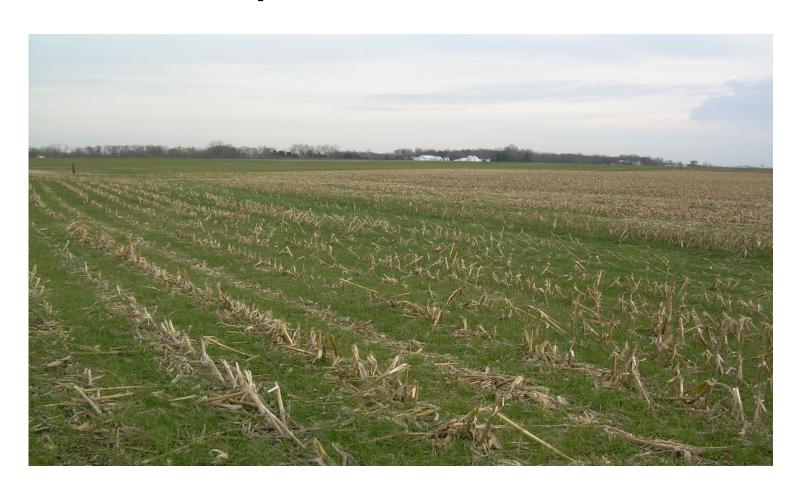

n

Township#: T17N, Range#:

R2W Section: 8

#### Base Ca









0.0% - 60.0%

2011











#### **Financial Analysis**

Gypsoil System Conventional System

Yield Check 150bu/a 123 bu/a

Yield Difference 27 bu/a

Bushel Value @ \$6.00/bu\*

Yield Difference Value\* \$162/acre

Input Savings\*\* \$84

Total Gypsoil System Benefit \$246/acre++

<sup>\*(2008</sup> Data Equalized to 2011 Values)

<sup>\*\*(</sup>Tillage, equipment, fuel, labor, fertilizer efficiency)

### Questions?

### 2. Find a team to use for support

 Put a team of professionals together that you trust



### 3. Have a current soil test.

- Accurate
- Soil type or Yield Zone

### 4. Start on well tiled soils



## 5. Own the right equipment



## 6. Planter setup is critical



# 7. Soil biology



# 8. Cover crops



## 9. Keep good records

- Set goals
- Create a baseline
- Geo-reference
- Yield mapping

### 2010 Sampling Zones

nd Farm Inc.

Boone

Range#: R2W

ampled:

le Zones

le Points



520

780

#### 2010 Soil Types



260

520

780

1,040

A

### 10. Be Patient

#### 3rd Annual

# Midwest Soil Improvement Symposium:

Research and Practical Insights into Using Gypsum

March 7, 2013

#### Gypsum User Panel

Les Seiler Fayette, OH