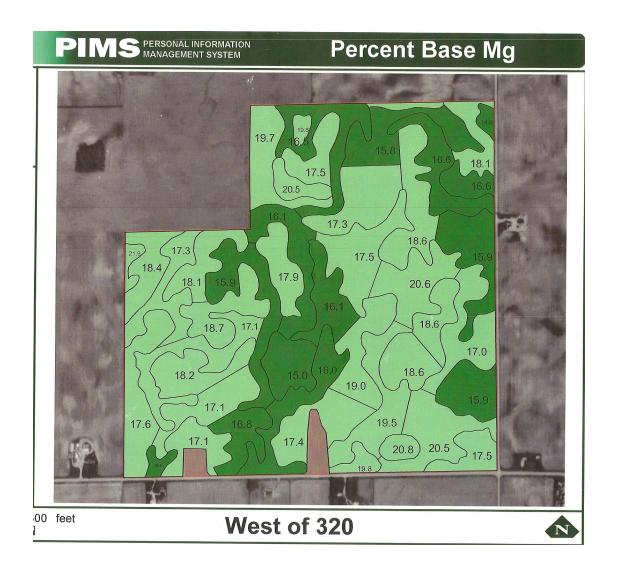

#### 3rd Annual

# Midwest Soil Improvement Symposium:

Research and Practical Insights into Using Gypsum

March 7, 2013

#### Gypsum User Panel

Jack Maloney Brownsburg, IN









#### Magnesium -- 2005







#### Percent Base Ca

Customer: Little Ireland Farm

Inc

Field: West of 320 Acres: 318.3

Tillable Acres: 313.7

#### Base Ca

> 85.0

76.1 - 85.0

68.1 - 76.0

60.1 - 68.0

0.0 - 60.0

2005



650

1300 feet

West of 320



Client: Little Ireland Farm Inc.

Field: West 320

State: IN ,County: Boone

Township: Jackson

Township#: T17N, Range#:

R2W Section: 8

#### Base Ca









0.0% - 60.0%

2011











#### **Financial Analysis**

Gypsoil System Conventional System

Yield Check 150bu/a 123 bu/a

Yield Difference 27 bu/a

Bushel Value @ \$6.00/bu\*

Yield Difference Value\* \$162/acre

Input Savings\*\* \$84

Total Gypsoil System Benefit \$246/acre++

<sup>\*(2008</sup> Data Equalized to 2011 Values)

<sup>\*\*(</sup>Tillage, equipment, fuel, labor, fertilizer efficiency)

#