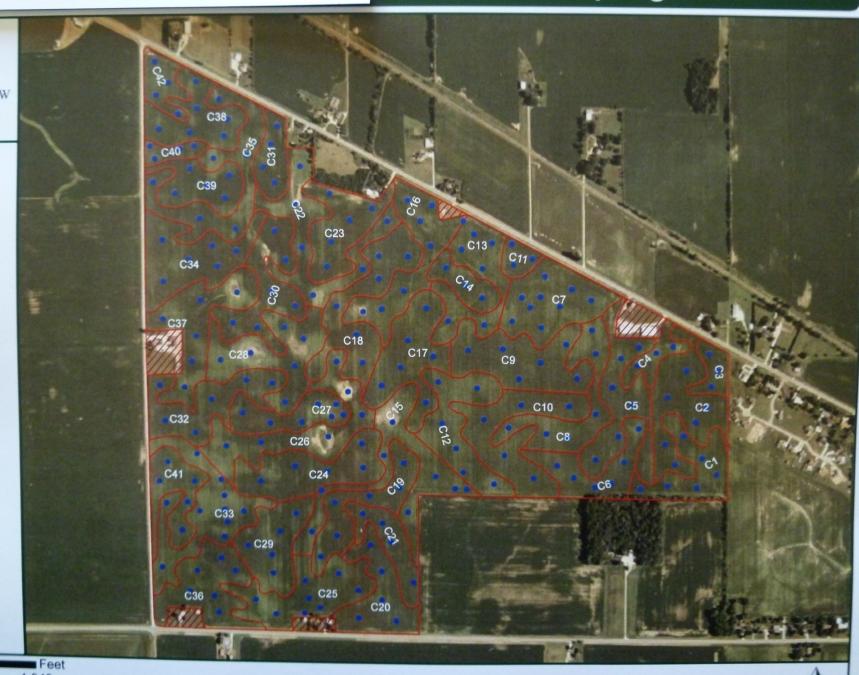

### 2010 Sampling Zones

nd Farm Inc.

Boone

Range#: R2W

ampled:

le Zones

le Points

520