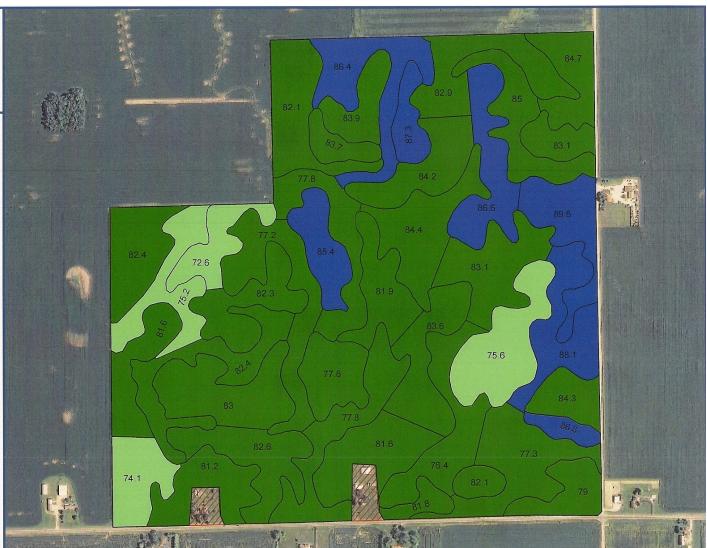

#### 3rd Annual

# Midwest Soil Improvement Symposium:

Research and Practical Insights into Using Gypsum

March 7, 2013

#### Gypsum User Panel

Jack Maloney Brownsburg, IN









#### Magnesium -- 2005







#### Percent Base Ca

Customer: Little Ireland Farm

Inc

Field: West of 320 Acres: 318.3

Tillable Acres: 313.7

#### Base Ca

> 85.0

76.1 - 85.0

68.1 - 76.0

60.1 - 68.0

0.0 - 60.0

2005



650

1300 feet

West of 320



Client: Little Ireland Farm Inc.

Field: West 320

State: IN ,County: Boone

Township: Jackson

Township#: T17N, Range#:

R2W Section: 8

#### Base Ca









0.0% - 60.0%

2011











#### **Financial Analysis**

Gypsoil System Conventional System

Yield Check 150bu/a 123 bu/a

Yield Difference 27 bu/a

Bushel Value @ \$6.00/bu\*

Yield Difference Value\* \$162/acre

Input Savings\*\* \$84

Total Gypsoil System Benefit \$246/acre++

<sup>\*(2008</sup> Data Equalized to 2011 Values)

<sup>\*\*(</sup>Tillage, equipment, fuel, labor, fertilizer efficiency)

### Questions?

### 2. Find a team to use for support

 Put a team of professionals together that you trust



### 3. Have a current soil test.

- Accurate
- Soil type or Yield Zone

### 4. Start on well tiled soils



## 5. Own the right equipment



## 6. Planter setup is critical



# 7. Soil biology



# 8. Cover crops



## 9. Keep good records

- Set goals
- Create a baseline
- Geo-reference
- Yield mapp