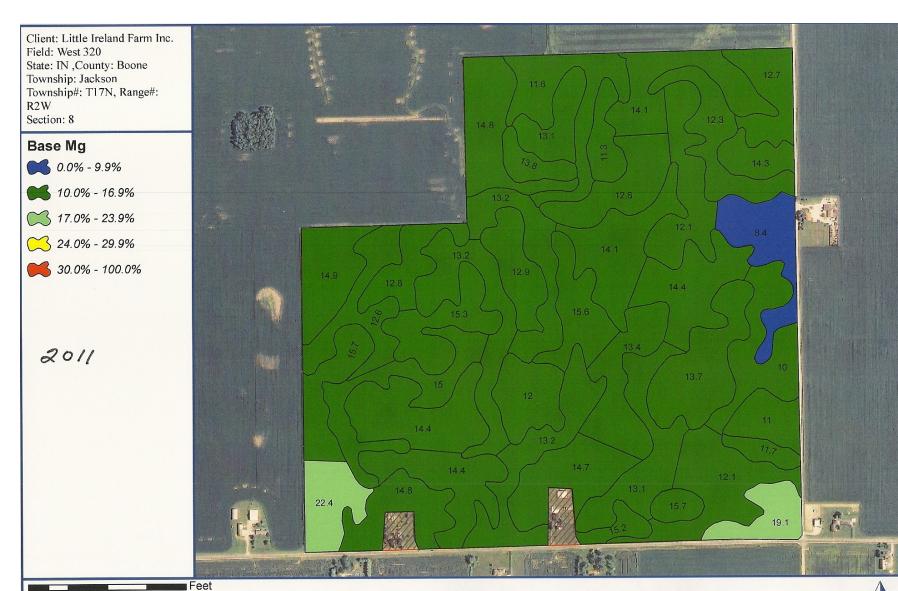

1300 feet

West of 320

Client: Little Ireland Farm Inc.

Field: West 320

State: IN ,County: Boone

Township: Jackson

Township#: T17N, Range#:

R2W Section: 8

#### Base Ca

0.0% - 60.0%

2011