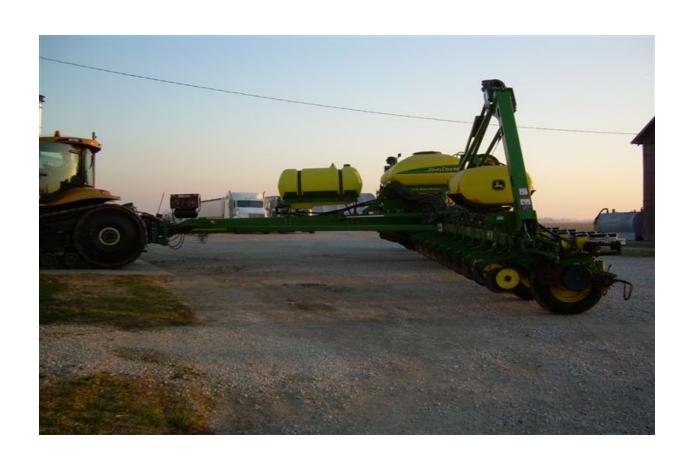

tate: IN ,County: Boone

Township: Jackson

Township#: T17N, Range#:

R2W Section: 8

#### Base Ca









0.0% - 60.0%

2011











#### **Financial Analysis**

Gypsoil System Conventional System

Yield Check 150bu/a 123 bu/a

Yield Difference 27 bu/a

Bushel Value @ \$6.00/bu\*

Yield Difference Value\* \$162/acre

Input Savings\*\* \$84

Total Gypsoil System Benefit \$246/acre++

<sup>\*(2008</sup> Data Equalized to 2011 Values)

<sup>\*\*(</sup>Tillage, equipment, fuel, labor, fertilizer efficiency)

### Questions?

### 2. Find a team to use for support

 Put a team of professionals together that you trust



### 3. Have a current soil test.

- Accurate
- Soil type or Yield Zone

### 4. Start on well tiled soils



## 5. Own the right equipment



## 6. Planter setup is critical



# 7. Soil biology



# 8. Cover crops



## 9. Keep good records

- Set goals
- Create a baseline
- Geo-reference
- Yield mapping

### 2010 Sampling Zones

nd Farm Inc.

Boone

Range#: R2W

ampled:

le Zones

le Points



520

780

#### 2010 Soil Types



260

520

780

1,040

A

### 10. Be Patient

#### 3rd Annual

# Midwest Soil Improvement Symposium:

Research and Practical Insights into Using Gypsum

March 7, 2013

#### Gypsum User Panel

Les Seiler Fayette, OH