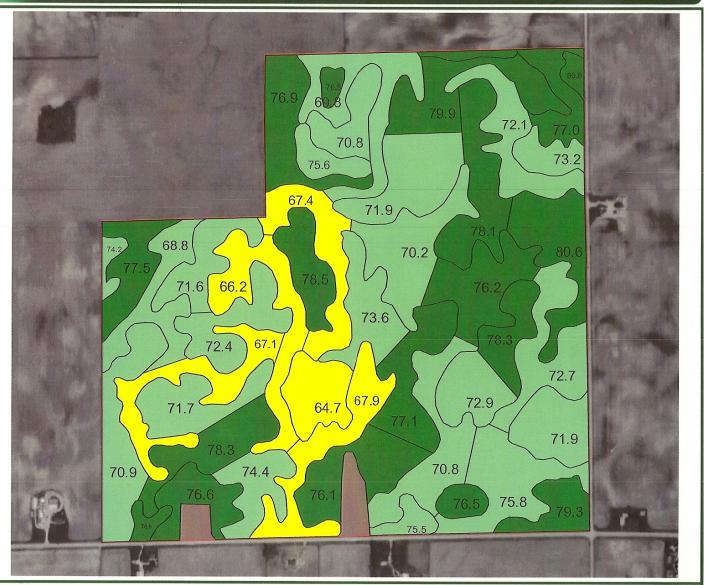

#### Base Ca

> 85.0

76.1 - 85.0

68.1 - 76.0

60.1 - 68.0

0.0 - 60.0

2005

650

1300 feet

West of 320

Client: Little Ireland Farm Inc.

Field: West 320

State: IN ,County: Boone

Township: Jackson

Township#: T17N, Range#:

R2W Section: 8