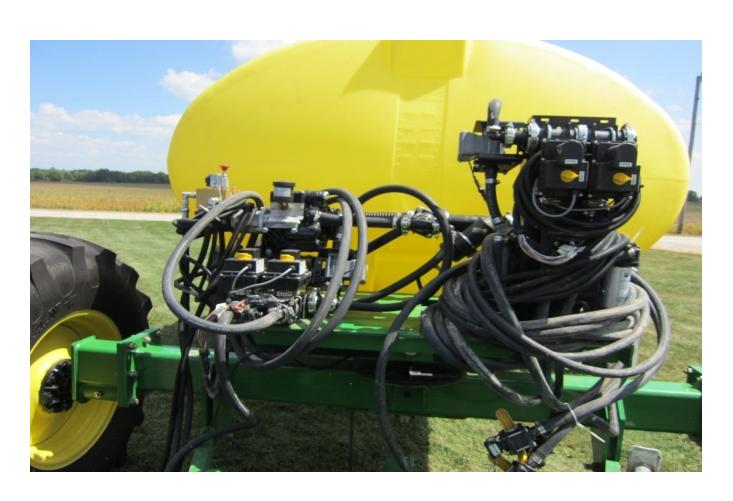

eland Farm Inc.

Field: West 320

State: IN ,County: Boone

Township: Jackson

Township#: T17N, Range#:

R2W Section: 8

#### Base Ca









0.0% - 60.0%

2011











#### **Financial Analysis**

Gypsoil System Conventional System

Yield Check 150bu/a 123 bu/a

Yield Difference 27 bu/a

Bushel Value @ \$6.00/bu\*

Yield Difference Value\* \$162/acre

Input Savings\*\* \$84

Total Gypsoil System Benefit \$246/acre++

<sup>\*(2008</sup> Data Equalized to 2011 Values)

<sup>\*\*(</sup>Tillage, equipment, fuel, labor, fertilizer efficiency)

### Questions?

### 2. Find a team to use for support

 Put a team of professionals together that you trust



### 3. Have a current soil test.

- Accurate
- Soil type or Yield Zone

### 4. Start on well tiled soils



## 5. Own the right equipment



## 6. Planter setup is critical



# 7. Soil biology



# 8. Cover crops



## 9. Keep good records

- Set goals
- Create a baseline
- Geo-reference
- Yield mapping

### 2010 Sampling Zones

nd Farm Inc.

Boone

Range#: R2W

ampled:

le Zones

le Points



520

780

#### 2010 Soil Types



260

520

780

1,040

A

### 10. Be Patient

#### 3rd Annual

# Midwest Soil Improvement Symposium:

Research and Practical Insights into Using Gypsum

March 7, 2013

#### Gypsum User Panel

Les Seiler Fayette, OH