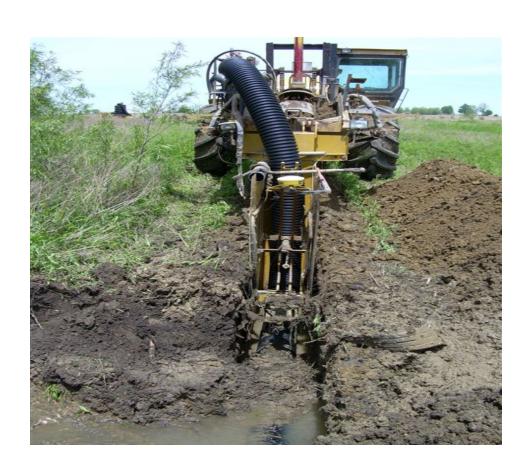

West of 320



Client: Little Ireland Farm Inc.

Field: West 320

State: IN ,County: Boone

Township: Jackson

Township#: T17N, Range#:

R2W Section: 8

#### Base Ca









0.0% - 60.0%

2011











#### **Financial Analysis**

Gypsoil System Conventional System

Yield Check 150bu/a 123 bu/a

Yield Difference 27 bu/a

Bushel Value @ \$6.00/bu\*

Yield Difference Value\* \$162/acre

Input Savings\*\* \$84

Total Gypsoil System Benefit \$246/acre++

<sup>\*(2008</sup> Data Equalized to 2011 Values)

<sup>\*\*(</sup>Tillage, equipment, fuel, labor, fertilizer efficiency)

### Questions?

### 2. Find a team to use for support

 Put a team of professionals together that you trust



### 3. Have a current soil test.

- Accurate
- Soil type or Yield Zone

### 4. Start on well tiled soils



## 5. Own the right equipment



## 6. Planter setup is critical



# 7. Soil biology



# 8. Cover crops



## 9. Keep good records

- Set goals
- Create a baseline
- Geo-reference
- Yield mapping

### 2010 Sampling Zones

nd Farm Inc.

Boone

Range#: R2W

ampled:

le Zones

le Points



520

780

#### 2010 Soil Types



260

520

780

1,040

A

### 10. Be Patient

#### 3rd Annual

# Midwest Soil Improvement Symposium:

Research and Practical Insights into Using Gypsum

March 7, 2013

#### Gypsum User Panel

Les Seiler Fayette, OH